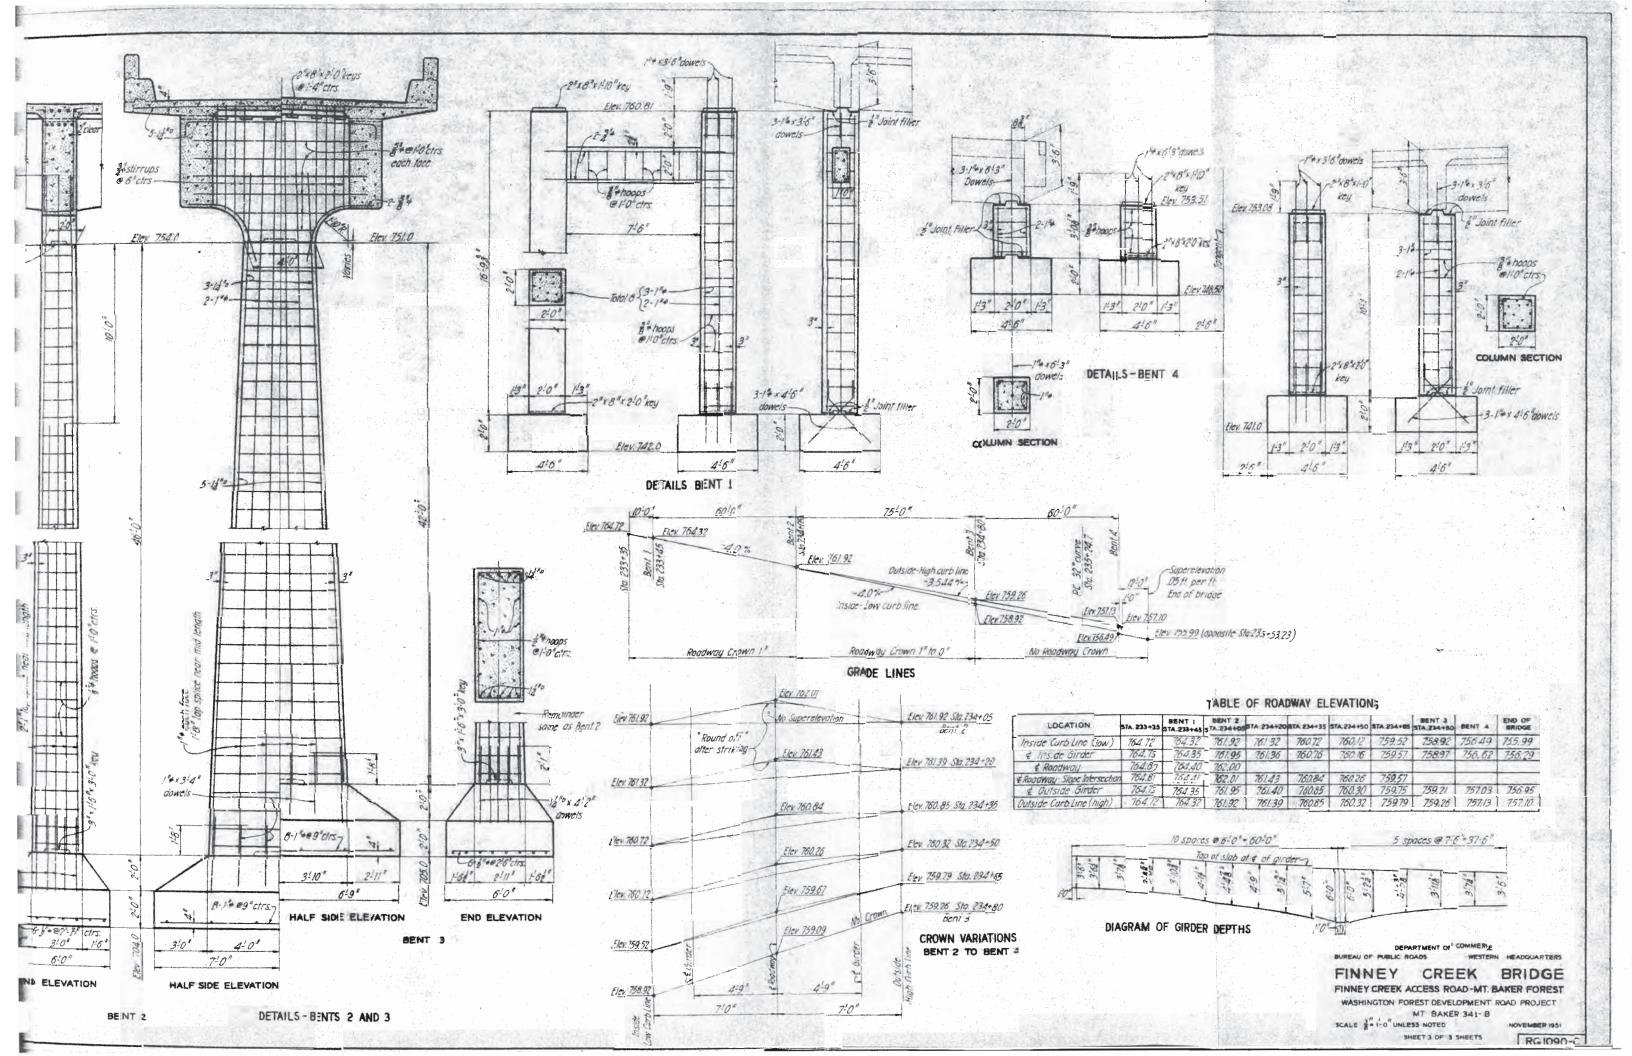

Reinforced Concrete

Span Lengths:

10', 60', 75', 60', Skewed 0 to 11'

Span Types:

**CIP Continuous** 

Year Built:

1952

Design Load: