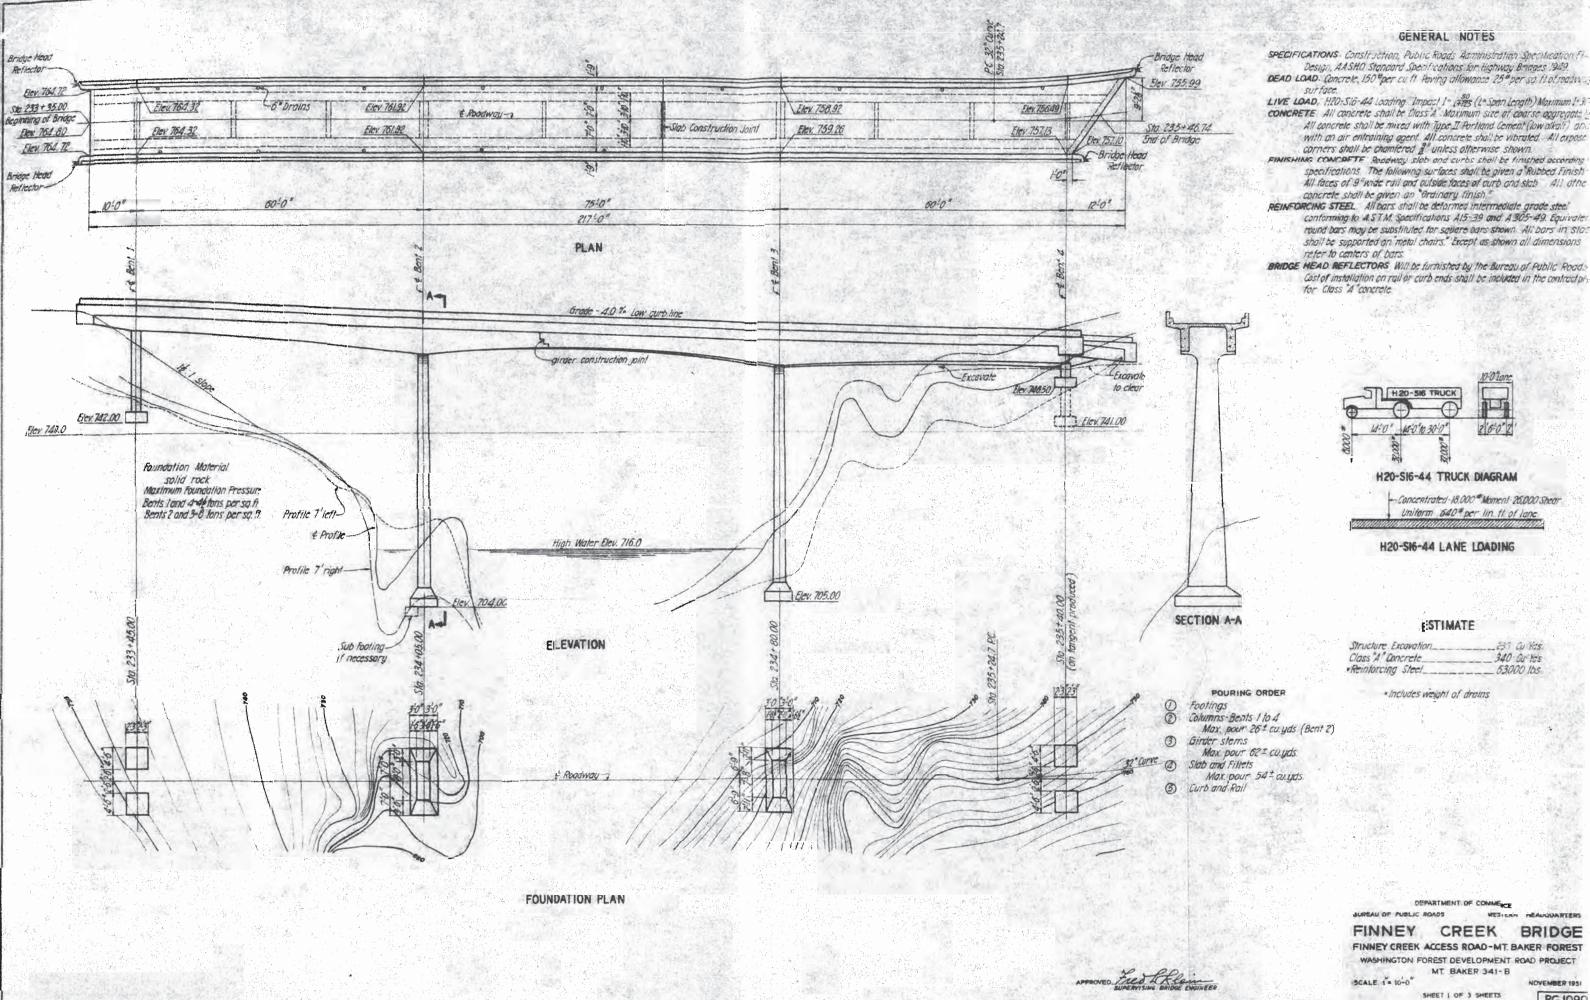

## **Bridge Rating Summary**

Bridge Name:

Upper Finney Creek Bridge

Bridge Number:

#29

Structure ID #:

08050200

Bridge Type:

Reinforced Concrete

Span Lengths:

10', 60', 75', 60', Skewed 0 to 11'

Span Types:

**CIP Continuous** 

Year Built:

1952

Design Load:

HS-20

County:

Skagit

State:

Washington