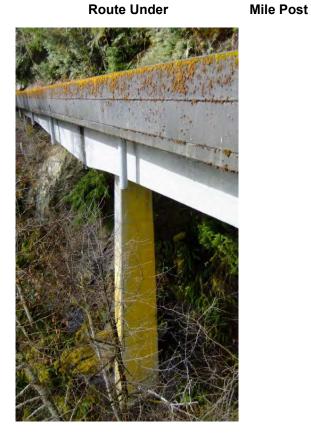

#### **BRIDGE INSPECTION REPORT**

Status: Released Printed On: 4/23/2019 Agency: Skagit County

CD Guid: db48fd09-e3ea-4f6c-b57d-649a9ba182c8 Release Date: 5/8/2018 Program Mgr: Roman G. Peralta

Br. No. 40093 SID 08050200 Br. Name UPPER FINNEY CREEK BR.

CarryingFINNEY CREEK ROADRoute On06120Mile Post 4.62IntersectingFINNEY CREEKRoute UnderMile Post

Inspector's Signature FPP Cert # G0710 Cert Exp Date 5/11/2022 Co-Inspector's Signature TJN **Inspections Performed:** 5 Structural Eval (1657) 32 Operating Tons (1552) No Utilities 0 (2675)Hrs Date Rep Type Freq 6 Deck Geometry (1658) 0.72 Op RF (1553) 0 Bridge Rails (1684)1.0 4/2/2018 Routine 24 9 Underclearance (1659) 23 Inventory Tons (1555) 0 Transition (1685)Fract Crit 3 Alignment (1661)0.52 Inv RF (1556) 0 Guardrails (1686)UW Deck Overall (1663)5 Operating Level (1660) 0 (1687)6 Terminals Special Ρ 5 Superstructure (1671)Open/Closed (1293)3.00 Asphalt Depth (2610) Interim Substructure (1676)Design Curb Ht (2611) 6 8 Waterway (1662)UWI 9 Culvert (1678)8 Scour (1680)Bridge Rail Ht (2612) Damage Chan/Protection (1677) 8 Soundings Flag (2693) 1952 Year Built (1332)**PRM Safety** Pier/Abut/Prot (1679)Ν Revise Rating (2688)0 Year Rebuilt (1336)SEC Safety 7 Drain Cond (7664)D Ε Photos Flag (2691)Υ Subj to NBIS (2614)Condition 1 **Drain Status** (7665)Measure Clrnc (2694)Alpha Span Type: **Short Span** L **Deck Scaling** (7666)9 Sdwk Cond (7673)In Depth 5 (7667)Scaling Pct 9 Paint Cond (7674)Geometric Approach Cond (7681) 0 Deck Rutting (7669)8 (7682)0 Exposed Rebar (7670) 9 Retaining Wall Sufficiency Rating 48.60 FO 7 Curb Cond (7672)9 Pier Prot (7683)High Risk