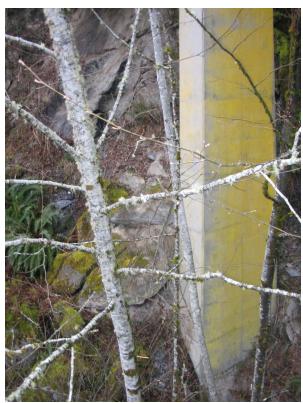

Br. No. 40093 **SID** 08050200 Br. Name UPPER FINNEY CREEK BR.

Carrying FINNEY CREEK ROAD

Intersecting FINNEY CREEK

Typical Column Piers 3 & 4

2019 Funding

Photo Type: (none)

Orientation:

Date: 4/23/2019