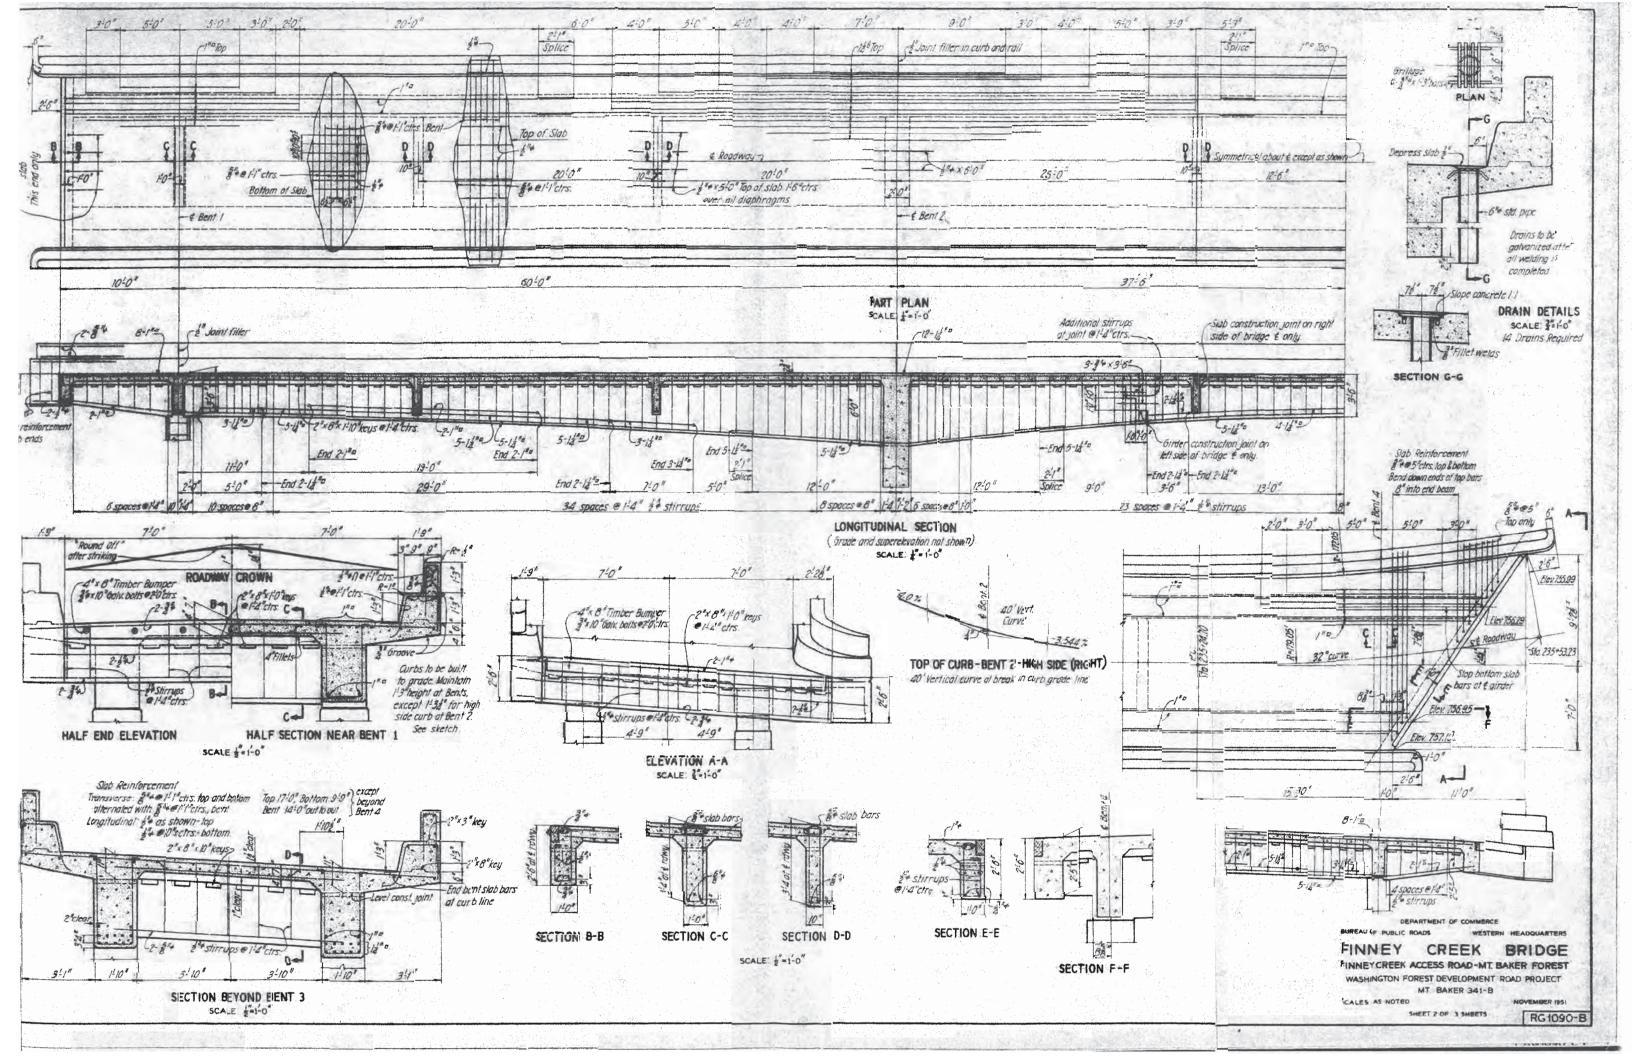

Reinforced Concrete

Span Lengths:

10', 60', 75', 60', Skewed 0 to 11'

Span Types:

**CIP Continuous** 

Year Built:

1952

Design Load: